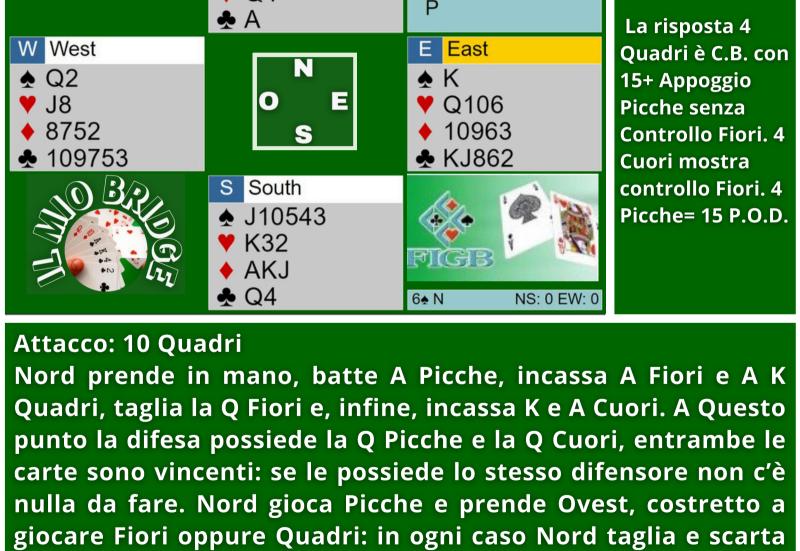

### Attacco: 10 Quadri

Est prende e anticipa cuori: se il K fa presa è opportuno giocare A picche e poi piccola al Fante per cautelarsi dalla distribuzione sfavorevole; viceversa se il K cuori viene catturato da Sud è indispensabile trovare la Q picche seconda in caduta, e il colore va giocato diversamente: A K picche in testa, sperando nella 3 - 2 con la Q seconda.