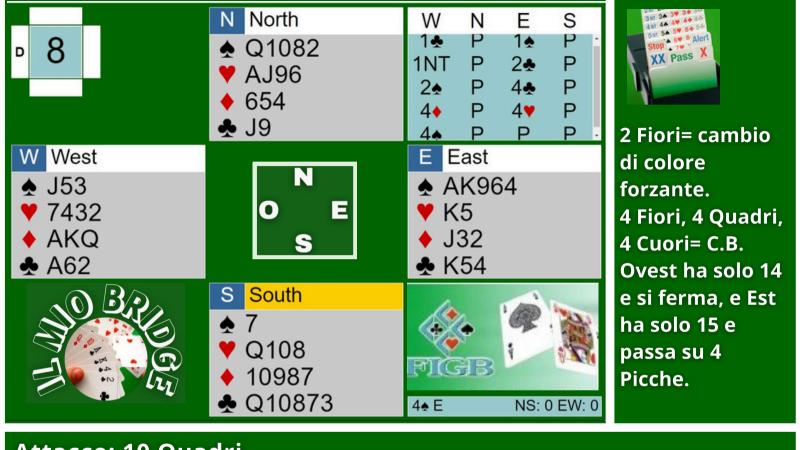

North

752

Clicca qui per vedere la giocata corretta: https://tinyurl.com/2q53qkux