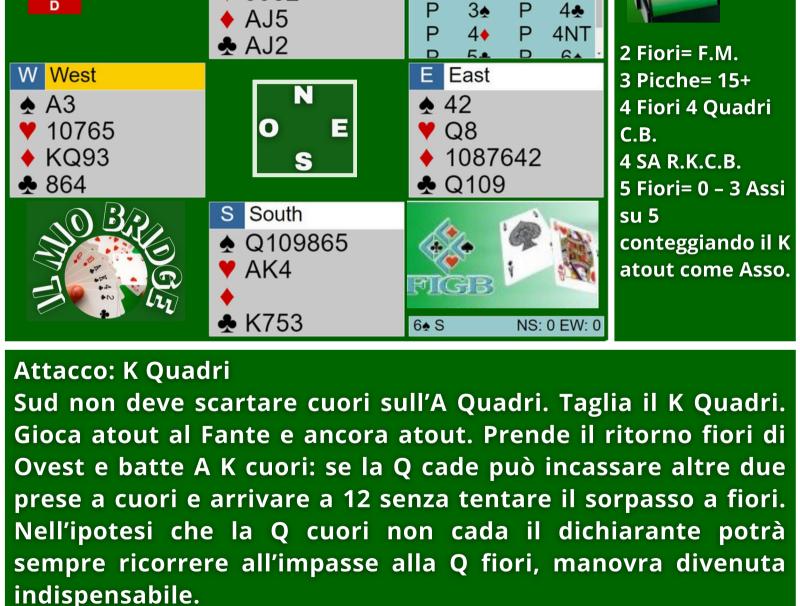

#### Attacco: J Quadri

Ovest liscia e Nord continua Quadri. Ovest taglia, batte A K atout, poi gioca A K Picche: se cade la Q seconda (16%) realizza 4 prese a picche e arriva a 12 tagliando due fiori; se la Q Picche non cade, il dichiarante gioca l'impasse a Fiori (50%) divenuto indispensabile.

Clicca qui per vedere la giocata corretta: https://tinyurl.com/2zo22xkc

W

S 14

24

North

J932

KJ7

D