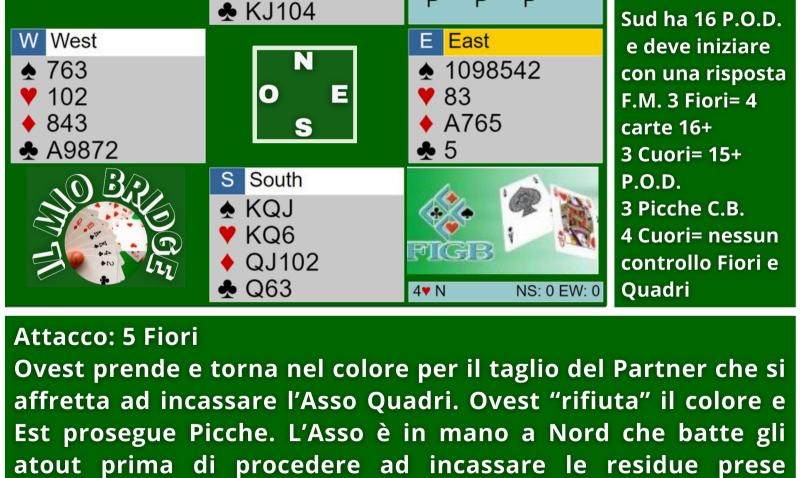

AJ9754

K9

vincenti.

Nord sa che mancano due Assi.

W

N

1 3.

3.

S

2

3

4



N.B. Una C.B. saltata esclude il controllo nel colore per cui

Clicca qui per vedere la giocata corretta: https://tinyurl.com/2zoya7zx

W

E 1NT 2♠

North

752



Clicca qui per vedere la giocata corretta: https://tinyurl.com/2q53qkux



#### Attacco. Q Fior

Sud prende ed elimina gli atout in tre giri. Prosegue incassando l'altra vincente a Fiori e poi gioca A K Cuori e taglia la cartina in mano. A questo punto ha eliminato Fiori e Cuori e gioca il 6 Quadri "a perdere": se i resti sono 3 – 2 non perde altro; se trova i resti 4 – 1 e va in presa il difensore che ha il singolo, sarà costretto a giocare in taglio – scarto.

Clicca qui per vedere la giocata corretta: https://tinyurl.com/2krg2bq8



#### Attacco: 8 Quadri

Ovest mette l'A Quadri, gioca A K Fiori e taglia Fiori con la Q Picch