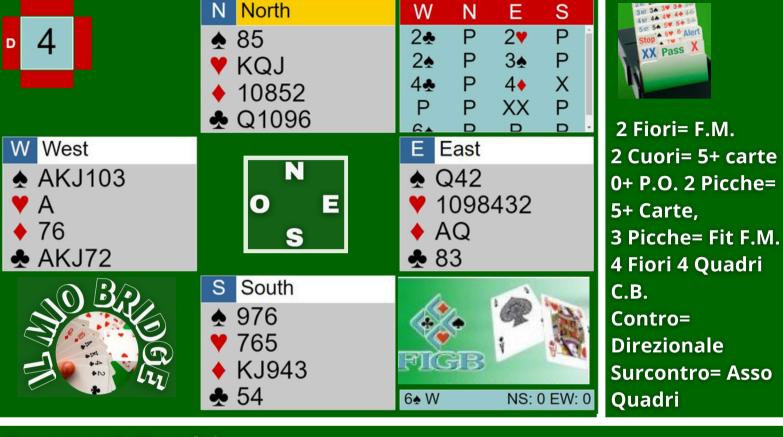

AJ9754

K9

vincenti.

Nord sa che mancano due Assi.

W

N

1 3.

3.

S

2

3

4



N.B. Una C.B. saltata esclude il controllo nel colore per cui

Clicca qui per vedere la giocata corretta: https://tinyurl.com/2zoya7zx

W

E 1NT 2♠

North

752



Clicca qui per vedere la giocata corretta: https://tinyurl.com/2q53qkux



#### Attacco. Q Fior

Sud prende ed elimina gli atout in tre giri. Prosegue incassando l'altra vincente a Fiori e poi gioca A K Cuori e taglia la cartina in mano. A questo punto ha eliminato Fiori e Cuori e gioca il 6 Quadri "a perdere": se i resti sono 3 – 2 non perde altro; se trova i resti 4 – 1 e va in presa il difensore che ha il singolo, sarà costretto a giocare in taglio – scarto.

Clicca qui per vedere la giocata corretta: https://tinyurl.com/2krg2bq8



#### Attacco: 8 Quadri

Ovest mette l'A Quadri, gioca A K Fiori e taglia Fiori con la Q Picche, in sicurezza. Rientra a Cuori e gioca Fiori scartando la Q Quadri. La difesa non può impedire a Ovest di tagliare una Quadri in tutta sicurezza, poi battere atout e incassare, infine, il J Fiori.

Clicca qui per vedere la giocata corretta: https://tinyurl.com/2fq24w5q

W

S

4

4

F

14

North

A9876

A9754

una Cuori in Sud.



Clicca qui per vedere la giocata corretta: https://tinyurl.com/2oom4sw8



#### Attacco: J Quadri

Ovest liscia e Nord continua Quadri. Ovest taglia, batte A K atout, poi gioca A K Picche: se cade la Q seconda (16%) realizza 4 prese a picche e arriva a 12 tagliando due fiori; se la Q Picche non cade, il dichiarante gioca l'impasse a Fiori (50%) divenuto indispensabile.