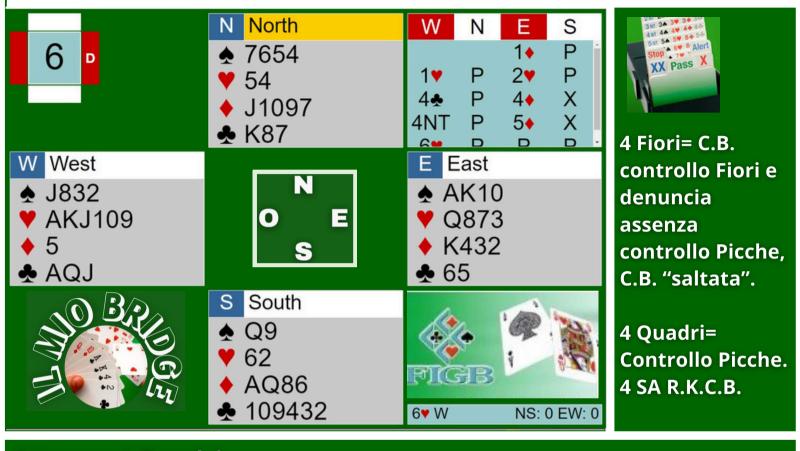

AJ9754

K9

vincenti.

Nord sa che mancano due Assi.

W

N

1 3.

3.

S

2

3

4

N.B. Una C.B. saltata esclude il controllo nel colore per cui

Clicca qui per vedere la giocata corretta: https://tinyurl.com/2zoya7zx

W

E 1NT 2♠