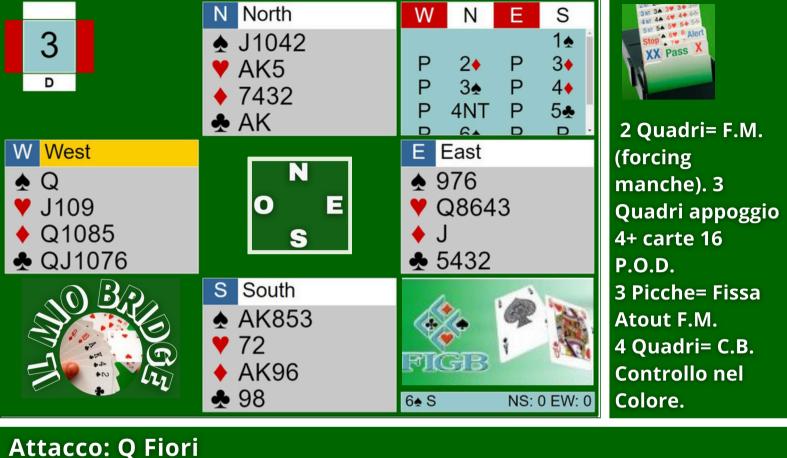

AJ9754

K9

vincenti.

Nord sa che mancano due Assi.

W

N

1 3.

3.

S

2

3

4



N.B. Una C.B. saltata esclude il controllo nel colore per cui

Clicca qui per vedere la giocata corretta: https://tinyurl.com/2zoya7zx

W

E 1NT 2♠

North

752



Clicca qui per vedere la giocata corretta: https://tinyurl.com/2q53qkux



#### Attacco. Q Fior

Sud prende ed elimina gli atout in tre giri. Prosegue incassando l'altra vincente a Fiori e poi gioca A K Cuori e taglia la cartina in mano. A questo punto ha eliminato Fiori e Cuori e gioca il 6 Quadri "a perdere": se i resti sono 3 – 2 non perde altro; se trova i resti 4 – 1 e va in presa il difensore che ha il singolo, sarà costretto a giocare in taglio – scarto.

Clicca qui per vedere la giocata corretta: https://tinyurl.com/2krg2bq8



#### Attacco: 8 Quadri

Ovest mette l'A Quadri, gioca A K Fiori e taglia Fiori con la Q Picche, in sicurezza. Rientra a Cuori e gioca Fiori scartando la Q Quadri. La difesa non può impedire a Ovest di tagliare una Quadri in tutta sicurezza, poi battere atout e incassare, infine, il J Fiori.

Clicca qui per vedere la giocata corre