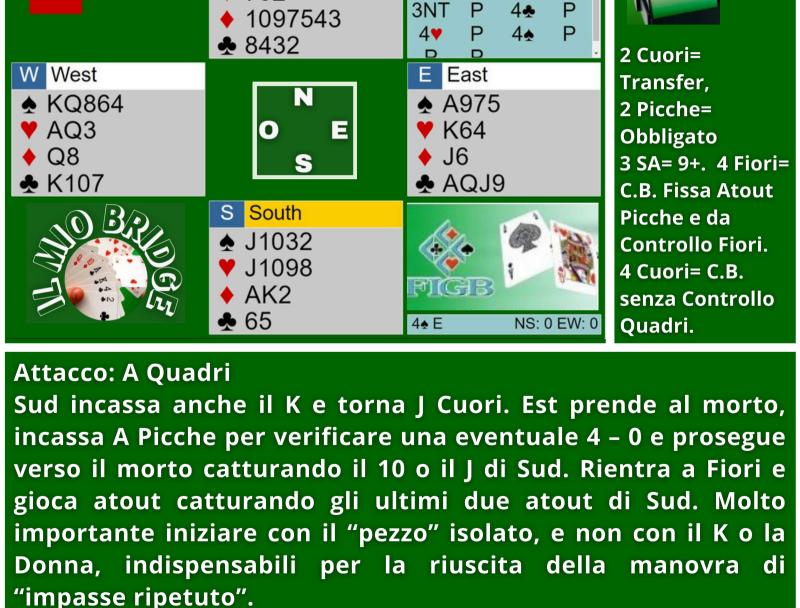

AJ9754

K9

vincenti.

Nord sa che mancano due Assi.

W

N

1 3.

3.

S

2

3

4



N.B. Una C.B. saltata esclude il controllo nel colore per cui

Clicca qui per vedere la giocata corretta: https://tinyurl.com/2zoya7zx

W

E 1NT 2♠

North

752



Clicca qui per vedere la giocata corretta: https://tinyurl.com/2q53qkux



#### Attacco. Q Fior

Sud prende ed elimina gli atout in tre giri. Prosegue incassando l'altra vincente a Fiori e poi gioca A K Cuori e taglia la cartina in mano. A questo punto ha eliminato Fiori e Cuori e gioca il 6 Quadri "a perdere": se i resti sono 3 – 2 non perde altro; se trova i resti 4 – 1 e va in presa il difensore che ha il singolo, sarà costretto a giocare in taglio – scarto.

Clicca qui per vedere la giocata corretta: https://tinyurl.com/2krg2bq8



#### Attacco: 8 Quadri

Ovest mette l'A Quadri, gioca A K Fiori e taglia Fiori con la Q Picche, in sicurezza. Rientra a Cuori e gioca Fiori scartando la Q Quadri. La difesa non può impedire a Ovest di tagliare una Quadri in tutta sicurezza, poi battere ato