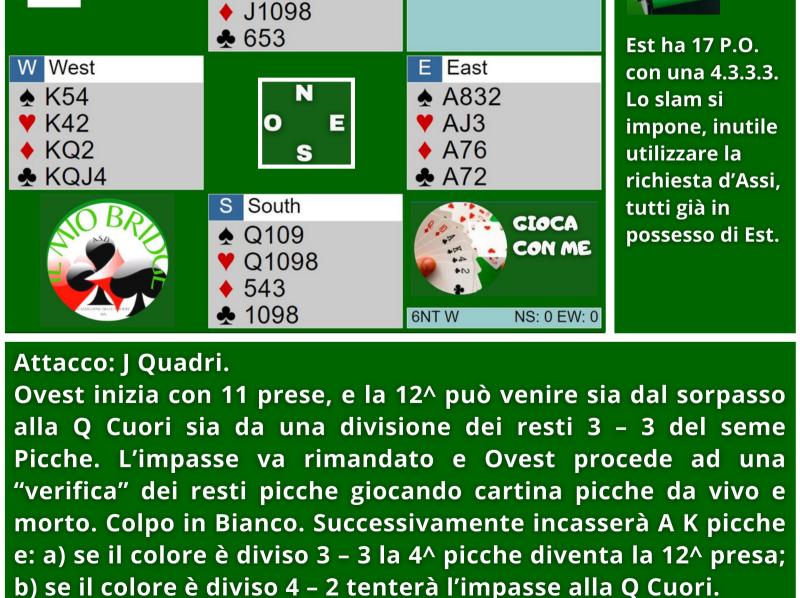

543 75

Clicca qui per vedere la giocata corretta: https://tinyurl.com/2nd88bb4

W

1NT

P

E 6NT

N North

▶ J76