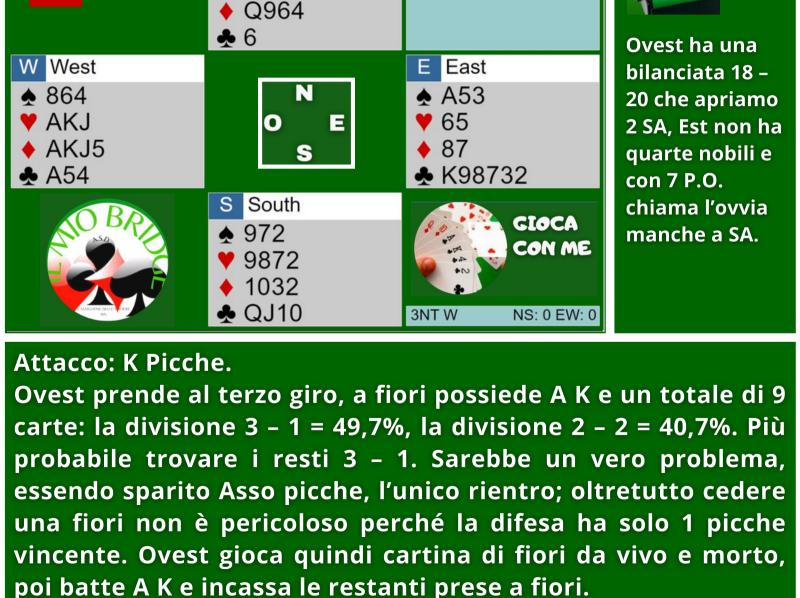

# Il dichiarante taglia e considera che il contro di Est non può che venire dal possesso di 4 carte atout. Gioca, di conseguenza, un colpo in bianco a picche, muovendo cartina da vive e da morte. Est prende ma su qualciasi riterno Nord è

conseguenza, un colpo in bianco a picche, muovendo cartina da vivo e da morto. Est prende ma su qualsiasi ritorno Nord è in grado di prendere, battere tutti gli atout e incassare tutte le vincenti a quadri.

Clicca qui per vedere la giocata corretta: https://tinyurl.com/2eekwzko

W

X

S 1♥

3NT

N North

87

9876

6432



Clicca qui per vedere la giocata corretta: https://tinyurl.com/2hnucapp

W

3♦

2.

6NT

N North

62

953

3



Clicca qui per vedere la giocata corretta: https://tinyurl.com/2zvhu2pj

W

2NT

P

3NT

North

KQJ10

Q1043



Clicca qui per vedere la giocata corretta: https://tinyurl.com/28twhlne

W

N

N North



l'impasse al K Cuori, batte l'A e arriva a 9 prese.

Clicca qui per vedere la giocata corretta: https://tinyurl.com/2j5cof3x

W

2.

N

P

XX Pass X

1NT

24

N North

98

Q1092

6

D



Clicca qui per vedere la giocata corretta: https://tinyurl.com/2hra6hq7

W

14

N North

543 75



Clicca qui per vedere la giocata corretta: https://tinyurl.com/2nd88bb4

W

1NT

P

E 6NT

N North

▶ J76

765

8



Clicca qui per vedere la giocata corretta: https://tinyurl.com/2006j6uy