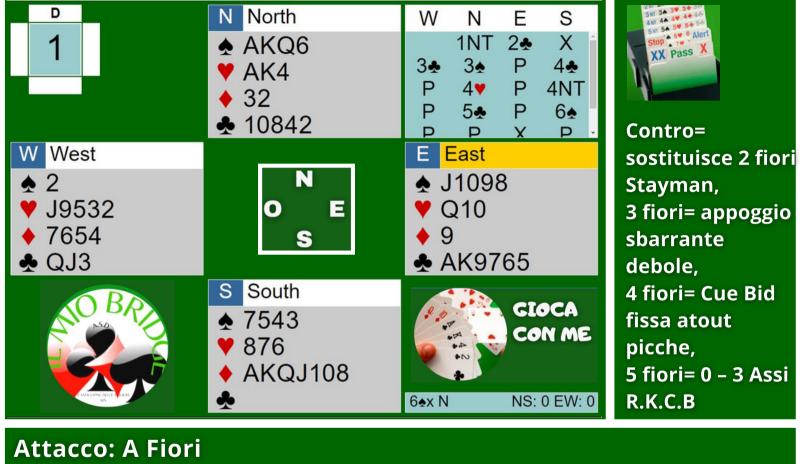

# Il dichiarante taglia e considera che il contro di Est non può che venire dal possesso di 4 carte atout. Gioca, di conseguenza, un colpo in bianco a picche, muovendo cartina da vive e da morte. Est prende ma su qualciasi riterno Nord è

conseguenza, un colpo in bianco a picche, muovendo cartina da vivo e da morto. Est prende ma su qualsiasi ritorno Nord è in grado di prendere, battere tutti gli atout e incassare tutte le vincenti a quadri.

Clicca qui per vedere la giocata corretta: https://tinyurl.com/2eekwzko

W

X

S 1♥

3NT

N North

87

9876

6432



Clicca qui per vedere la giocata corretta: https://tinyurl.com/2hnucapp

W

3♦

2.

6NT

N North

62

953

3



Clicca qui per vedere la giocata corretta: https://tinyurl.com/2zvhu2pj

W

2NT

P

3NT

North

KQJ10

Q1043



Clicca qui