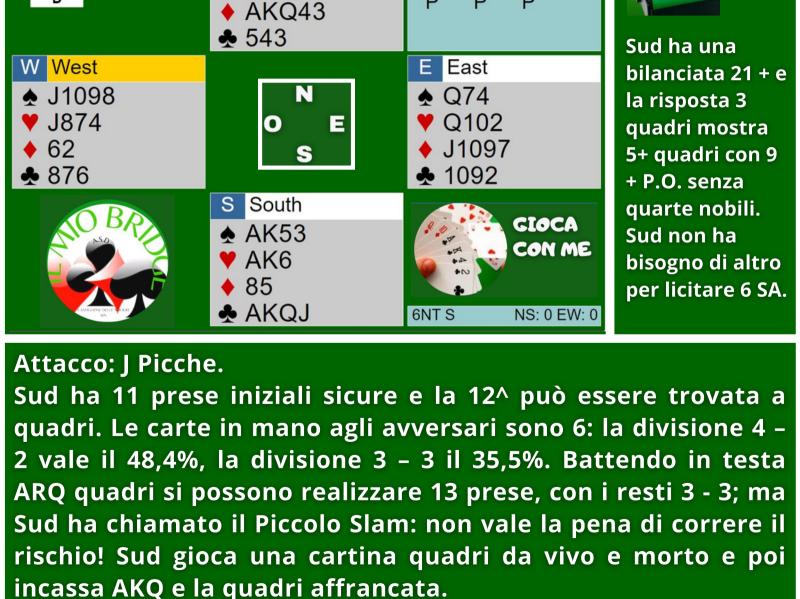

543 75

Clicca qui per vedere la giocata corretta: https://tinyurl.com/2nd88bb4

W

1NT

P

E 6NT

N North

▶ J76