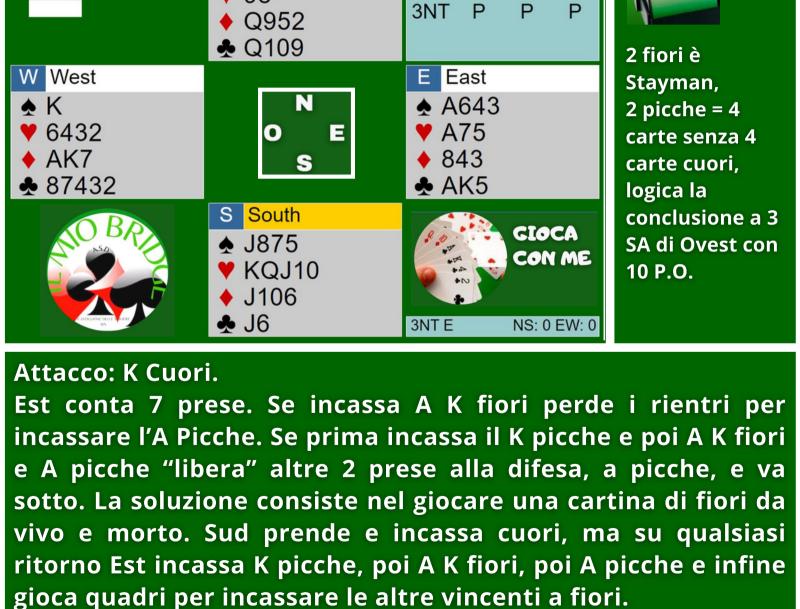

KQJ10

Q1043

Clicca qui per vedere la giocata corretta: https://tinyurl.com/28twhlne

W

N

N North

l'impasse al K Cuori, batte l'A e arriva a 9 prese.

Clicca qui per vedere la giocata corretta: https://tinyurl.com/2j5cof3x