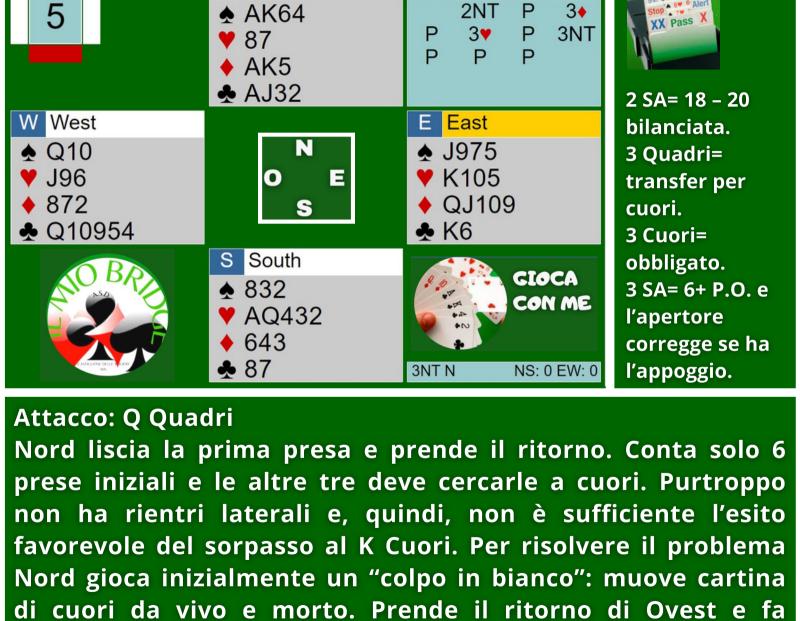

953

3

Clicca qui per vedere la giocata corretta: https://tinyurl.com/2zvhu2pj

W

2NT

P

3NT

North